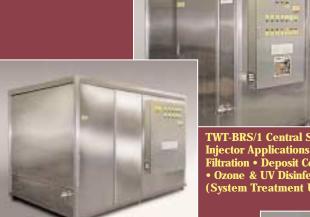

**TWT-BRS/3 Central System for Multiple Injector Applications (Refrigerated) • Filtration • Deposit** Control Technology • UV Disinfection & Purification (System Treatment Up To 3000 GPH)

TWT-BRS/1 Central System for Multiple Injector Applications (Refrigerated) • Filtration • Deposit Control Technology • Ozone & UV Disinfection/Purification (System Treatment Up To 3000 GPH)