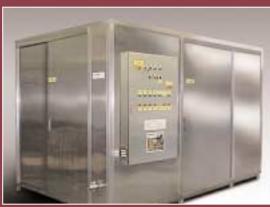

**TWT-BRS/3 Central System for Multiple Injector Applications (Refrigerated) • Filtration • Deposit** Control Technology • UV Disinfection & Purification (System Treatment Up To 3000 GPH)

TWT-BRS/1 Central System for Multiple Injector Applications (Refrigerated) • Filtration • Deposit Control Technology • Ozone & UV Disinfection/Purification (System Treatment Up To 3000 GPH)