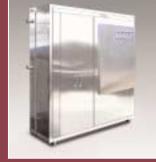

**TWT-BRS/3 Central System for Multiple Injector Applications (Refrigerated) • Filtration • Deposit** Control Technology • UV Disinfection & Purification (System Treatment Up To 3000 GPH)

TWT-BRS/1 Central System for Multiple Injector Applications (Refrigerated) • Filtration • Deposit Control Technology • Ozone & UV Disinfection/Purification (System Treatment Up To 3000 GPH)